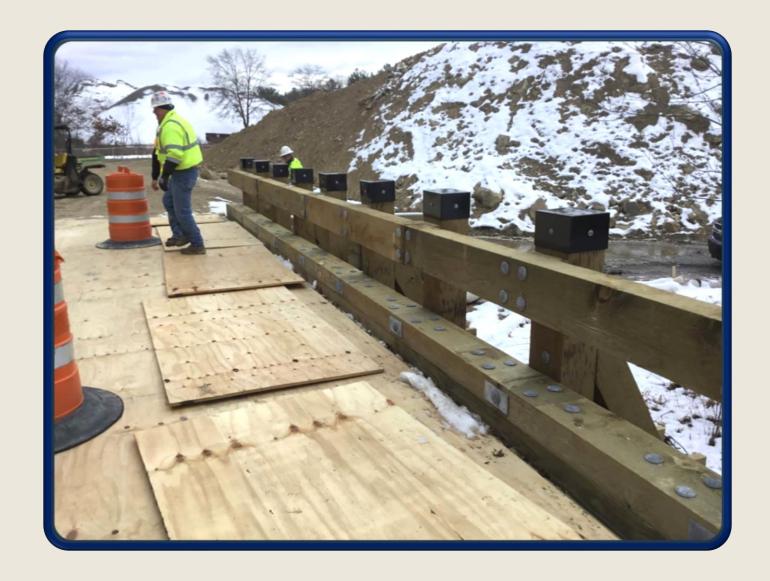

#### December 21st

Timber Bridge A
Substantially Complete
Ready for Backfill Operation

December 21st

Timber Bridge B Substantially Complete Ready for Backfill Operation