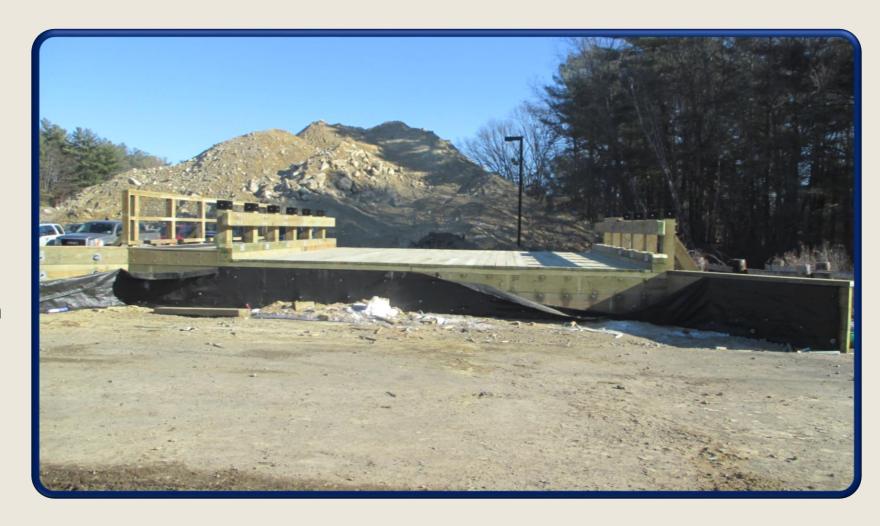

#### December 12th

Timber Bridge D Completed with Temporary Protection Being Installed for Use.

December 21st
Timber Bridge C
Completed with
Temporary Protection
Installation in Progress

#### December 21st

Timber Bridge A
Substantially Complete
Ready for Backfill Operation

December 21st

Timber Bridge B Substantially Complete Ready for Backfill Operation