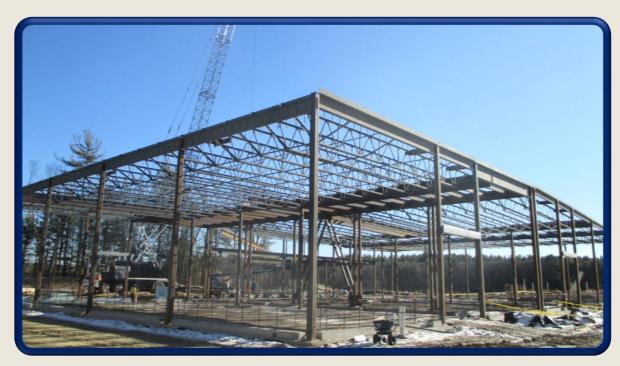

### MINUTEMAN VOCATIONAL TECHNICAL REGIONAL HIGH SCHOOL PROGRESS

November 15<sup>th</sup>, 2017 – January 16<sup>th</sup>, 2018









# December 18th First Delivery of Structural Steel



View of Area A & B Structural Steel





#### December 21st

View of Area G Backfilled Ready for Steel Erection

Foundation Walls for Green Houses being formed

January 16th
View of Area G Backfilled

Steel Erection in Progress





#### December 21st

View of Area C-E Foundation Prep On-Going

January 16th
View of Area C-E Foundation
in Area C Complete.
Steel Erection Complete in
Area B





#### December 12th

Timber Bridge D Completed with Temporary Protection Being Installed for Use.



December 21st
Timber Bridge C
Completed with
Temporary Protection
Installation in Progress



#### December 12<sup>th</sup>

Area D heating blankets placed in anticipation of concrete pour

# December 21st

Workers backfilling foundations in Area D





December 6<sup>th</sup>
Placement of
formwork and
rebar in the Lower
Level of Area C



#