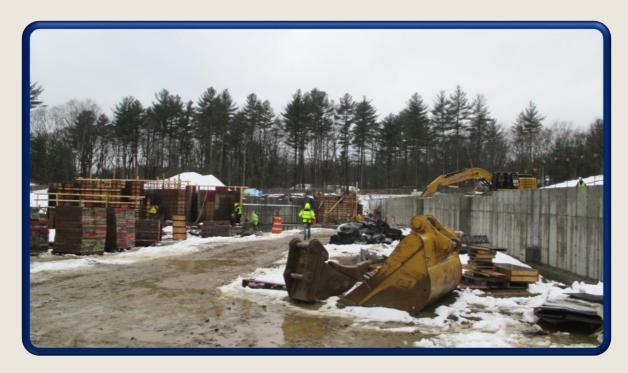

nuary 16th
View of Area G Backfilled

Steel Erection in Progress





#### December 21st

View of Area C-E Foundation Prep On-Going

January 16th
View of Area C-E Foundation
in Area C Complete.
Steel Erection Complete in
Area B





#### December 12th

Timber Bridge D Completed with Temporary Protection Being Installed for Use.



December 21st
Timber Bridge C
Completed with
Temporary Protection
Installation in Progress



#### December 12<sup>th</sup>

Area D heating blankets placed in anticipation of concrete pour

# December 21st

Workers backfilling foundations in Area D





December 6<sup>th</sup>
Placement of
formwork and
rebar in the Lower
Level of Area C



#### December 12th

View of Area C – Lower Level Foundation Walls Formed and Reinforced



Level Foundation Walls
Completed





#### December 21st

Timber Bridge A
Substantially Complete
Ready for Backfill Operation



December 21st

Timber Bridge B Substantially Complete Ready for Backfill Operation



## January 16th Site Overview Facing East



### January 16th Site Overview Facing South



## Excavation & Foundation Progress 1/16/18



# Steel Erection Progress 1/16/18