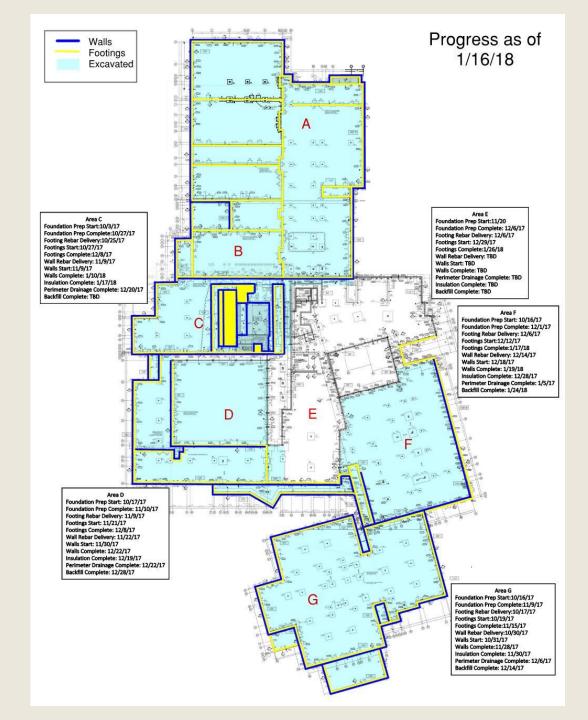

ed for Use.



December 21st
Timber Bridge C
Completed with
Temporary Protection
Installation in Progress



#### December 12<sup>th</sup>

Area D heating blankets placed in anticipation of concrete pour

# December 21st

Workers backfilling foundations in Area D





December 6<sup>th</sup>
Placement of
formwork and
rebar in the Lower
Level of Area C



#### December 12th

View of Area C – Lower Level Foundation Walls Formed and Reinforced



Level Foundation Walls
Completed





#### December 21st

Timber Bridge A
Substantially Complete
Ready for Backfill Operation



December 21st

Timber Bridge B Substantially Complete Ready for Backfill Operation



## January 16th Site Overview Facing East



### January 16th Site Overview Facing South



## Excavation & Foundation Progress 1/16/18



# Steel Erection Progress 1/16/18