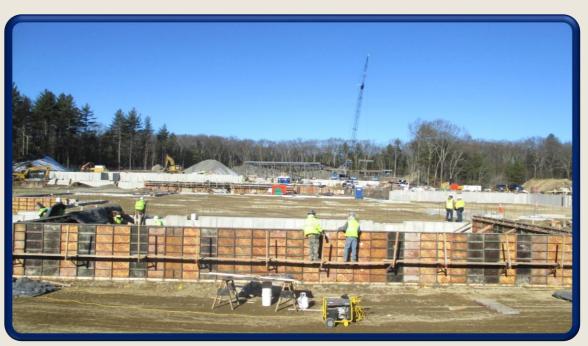

### MINUTEMAN VOCATIONAL TECHNICAL REGIONAL HIGH SCHOOL PROGRESS

November 15<sup>th</sup>, 2017 – January 16<sup>th</sup>, 2018









# December 18th First Delivery of Structural Steel



View of Area A & B Structural Steel





#### December 21st

View of Area G Backfilled Ready for Steel Erection

Foundation Walls for Green Houses being formed

January 16th
View of Area G Backfilled

Steel Erection in Progress





#### December 21st

View of Area C-E Foundation Prep On-Going

January 16th
View of Area C-E Foundation
in Area C Complete.
Steel Erection Complete in
Area B





#### December 12th

Timber Bridge D Completed with Temporary Protection Being Installed for Use.



December 21st
Timber Bridge C
Completed with
Temporary Protection
Installation in Progress



#### December 12<sup>th</sup>

Area D heating blankets placed in anticipation of concrete pour

# December 21st

Workers backfilling foundations in Area D





December 6<sup>th</sup>
Placement of
formwork and
rebar in the Lower
Level of Area C



#### December 12th

View of Area C – Lower Level Foundation Walls Formed and Reinforced



Level Foundation Walls
Completed





#### December 21st

Timber Bridge A
Substantially Complete
Rea