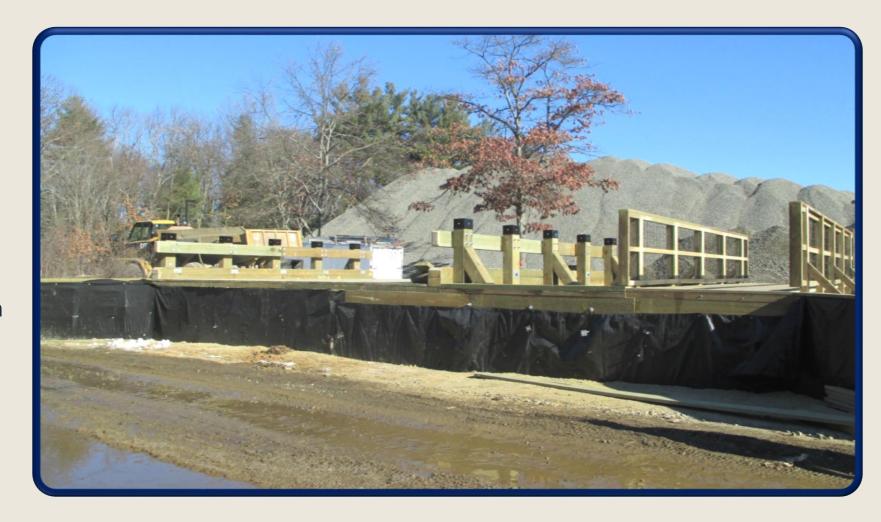

#### December 12th

Timber Bridge D Completed with Temporary Protection Being Installed for Use.

December 21st
Timber Bridge C
Completed with
Temporary Protection
Installation in Progress

#### December 21st

Timber Bridge A
Substantially Complete
Ready for Backfill Operation

December 21st

Timber Bridge B Substantially Complete Ready for Backfill Operation