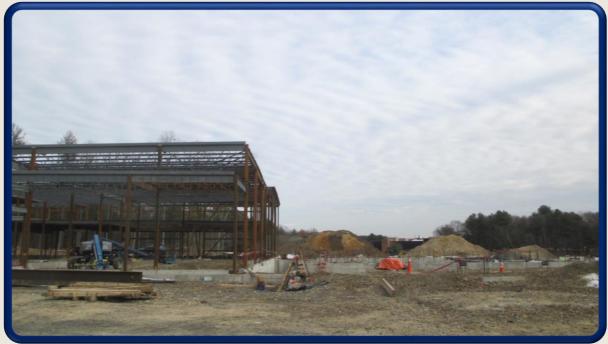

### MINUTEMAN VOCATIONAL TECHNICAL REGIONAL HIGH SCHOOL PROGRESS

November 15<sup>th</sup>, 2017 – January 16<sup>th</sup>, 2018









# December 18th First Delivery of Structural Steel



View of Area A & B Structural Steel





#### December 21st

View of Area G Backfilled Ready for Steel Erection

Foundation Walls for Green Houses being formed

January 16th
View of Area G Backfilled

Steel Erection in Progress





#### December 21st

View of Area C-E Foundation Prep On-Going

January 16th
View of Area C-E Foundation
in Area C Complete.
Steel Erection Complete in
Area B





#### December 12th

Timber Bridge D Completed with Temporary Protection Being Installed for Use.



December 21st
Timber Bridge C
Completed with
Temporary Protection
Installation in Progress



#### December 12<sup>th</sup>

Area D heating blankets placed in anticipation of concrete pour

# December 21st

Workers backfilling foundations in Area D





December 6<sup>th</sup>
Placement of
formwork and
rebar in the Lower
Level of Area C



#### December 12th

View of Area C – Lower Level Foundation Walls Formed and Reinforced



Level Foundation Walls
Completed





#### December 21st

Timber Bridge A
Substantially Complete
Ready for Backfill Operation



December 21st

Timber Bridge B Substantially Complete Ready for Backfill Operation



## January 16th Site Overview Facing East



### J