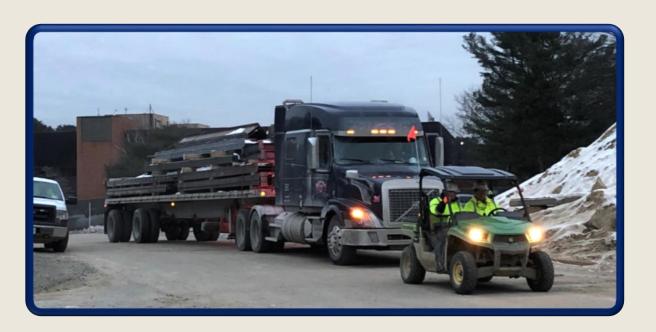

# December 18th First Delivery of Structural Steel

View of Area A & B Structural Steel