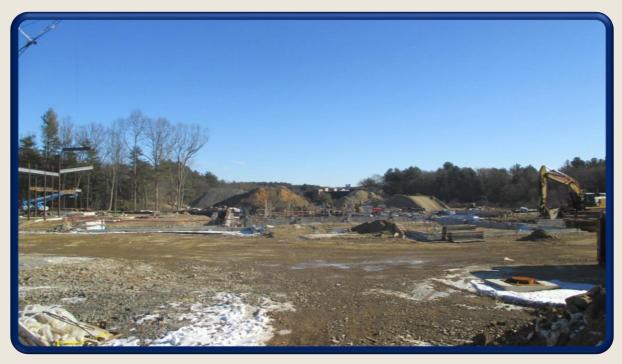

### MINUTEMAN VOCATIONAL TECHNICAL REGIONAL HIGH SCHOOL PROGRESS

November 15<sup>th</sup>, 2017 – January 16<sup>th</sup>, 2018









# December 18th First Delivery of Structural Steel



View of Area A & B Structural Steel





#### December 21st

View of Area G Backfilled Ready for Steel Erection

Foundation Walls for Green Houses being formed

January 16th
View of Area G Backfilled

Steel Erection in Progress





#### December 21st

View of Area C-E Foundation Prep On-Going

January 16th
View of Area C-E Foundation
in Area C Complete.
Steel Erection Complete in
Area B





#### December 12th

Timber Bridge D Completed with Temporary Protection Being Installed for Use.



December 21st
Timber Bridge C
Completed with
Temporary Protection
Installation in Progress



#### December 12<sup>th</sup>

Area D heating blankets placed in anticipation of concrete pour

# December 21st

Workers backfilling foundations in Area D





December 6<sup>th</sup>
Placement of
formwork and
rebar in the Lower
Level of Area C



#### December 12th

View of Area C – Lower Level Foundation Walls Formed and Reinforced



Level Foundation Walls
Completed





#### December 21st

Timber Bridge A
Substantially Complete
Ready for Backfill Operation



December 21st

Timber Bridge B Substantially Complete Ready for Backfill Operation



## January 16th Site Overview Facing East



###