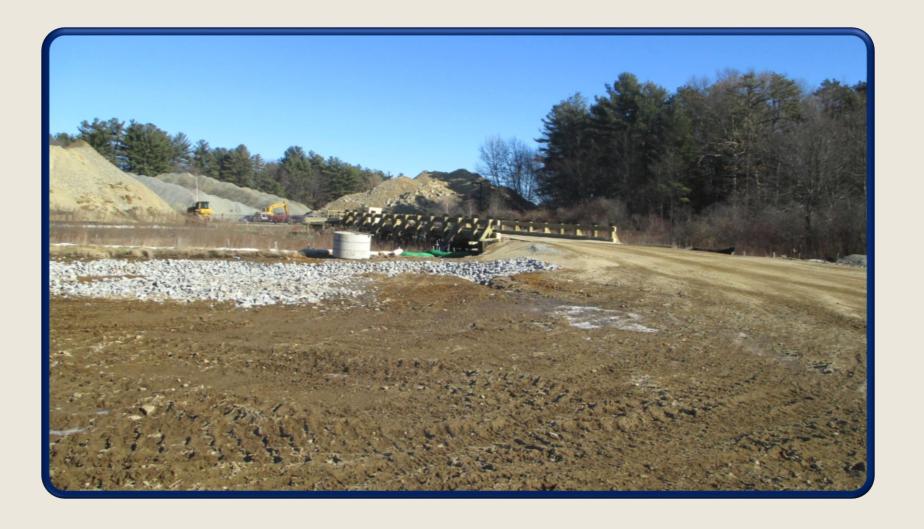

### MINUTEMAN VOCATIONAL TECHNICAL REGIONAL HIGH SCHOOL PROGRESS

November 15<sup>th</sup>, 2017 – January 16<sup>th</sup>, 2018









# December 18th First Delivery of Structural Steel



View of Area A & B Structural Steel





#### December 21st

View of Area G Backfilled Ready for Steel Erection

Foundation Walls for Green Houses being formed

January 16th
View of Area G Backfilled

Steel Erection in Progress





#### December 21st

View of Area C-E Foundation Prep On-Going

January 16th
View of Area C-E Foundation
in Area C Complete.
Steel Erection Complete in
Area B





#### December 12th

Timber Bridge D Completed with Temporary Protection Being Installed for Use.



December 21st
Timber Bridge C
Completed with
Temporary Protection
Installation in Progress



#### December 12<sup>th</sup>

Area D heating blankets placed in anticipation of concrete pour

# December 21st

Workers backfilling foundations in Area D





December 6<sup>th</sup>
Placement of
formwork and
rebar in the Lower
Level of Area C



#### December 12th

View of Area C – Lower Level Foundation Walls Formed and Reinforced



Level Foundation Walls
Completed





#### December 21st

Timber Bridge A
Substantially Complete
Ready for Backfill Operation



December 21st

Timber Bridge B Substantially Complete Ready for Backfill Operation



## January 16th Site Overview Facing East



### January 16th Site Overview Facing South



## Excavation & Foundation Progress 1/16/18



# Steel Erection Progress 1/16/18