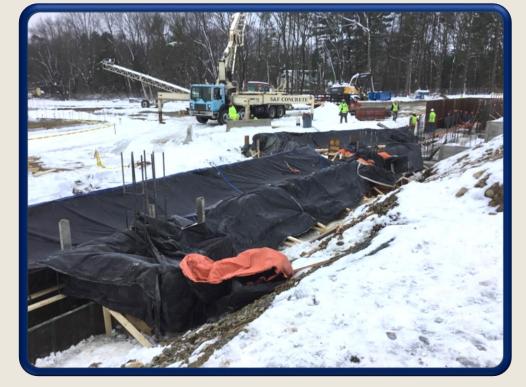

#### December 12<sup>th</sup>

Area D heating blankets placed in anticipation of concrete pour