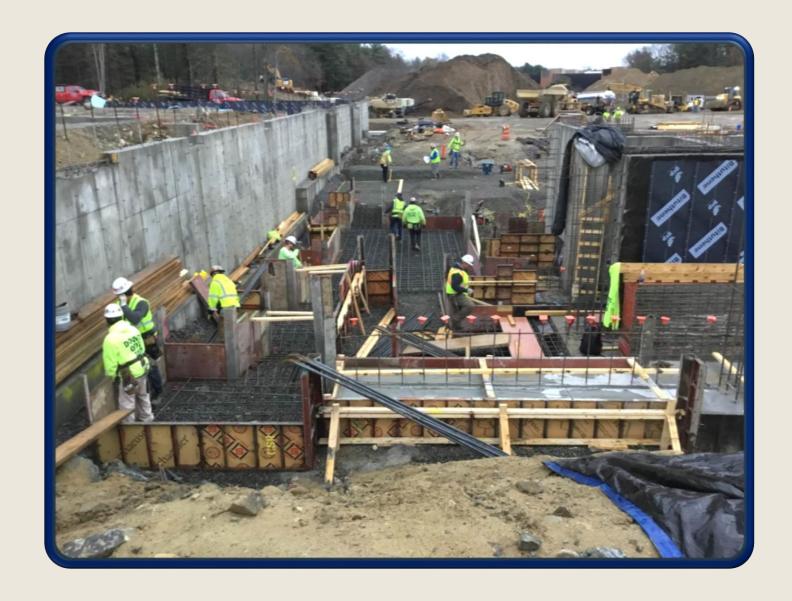

# December 21st

Workers backfilling foundations in Area D

December 6<sup>th</sup>
Placement of
formwork and
rebar in the Lower
Level of Area C

#### December 12th

View of Area C – Lower Level Foundation Walls Formed and Reinforced

Level Foundation Walls
Completed