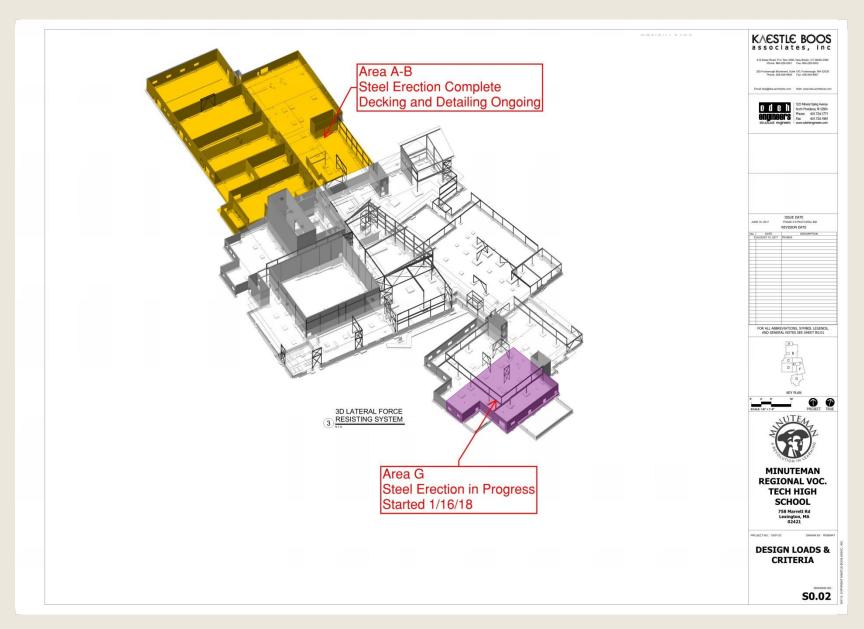

ridge C
Completed with
Temporary Protection
Installation in Progress



#### December 12<sup>th</sup>

Area D heating blankets placed in anticipation of concrete pour

# December 21st

Workers backfilling foundations in Area D





December 6<sup>th</sup>
Placement of
formwork and
rebar in the Lower
Level of Area C



#### December 12th

View of Area C – Lower Level Foundation Walls Formed and Reinforced



Level Foundation Walls
Completed





#### December 21st

Timber Bridge A
Substantially Complete
Ready for Backfill Operation



December 21st

Timber Bridge B Substantially Complete Ready for Backfill Operation



## January 16th Site Overview Facing East



### January 16th Site Overview Facing South



## Excavation & Foundation Progress 1/16/18



# Steel Erection Progress 1/16/18