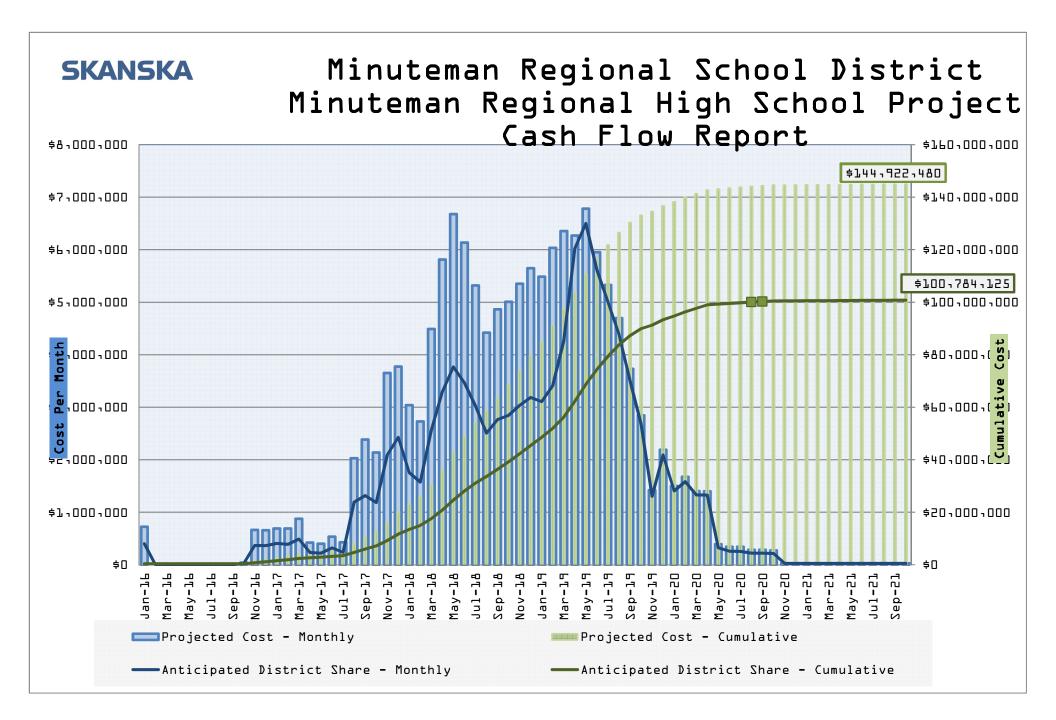

## DRAFT

| Skanska USA Building, Inc       | Mary Ann Williams             | Progress Report a                         | Progress Report as of Date 10/31/2017 |  |  |  |  |  |
|---------------------------------|-------------------------------|-------------------------------------------|---------------------------------------|--|--|--|--|--|
| District Name                   | Minuteman Voc Tech            | MSBA ID                                   | 200908300605                          |  |  |  |  |  |
| School Name                     | Minuteman Regional High       | Project Name                              |                                       |  |  |  |  |  |
| OPM Firm Name                   | Skanska USA Building, Inc     | School Building Committee Representative  | Ed Bouquillon                         |  |  |  |  |  |
| Project Director                | Mary Ann Williams             | Total Project Budget (ProPay)             | \$144,922,480                         |  |  |  |  |  |
| Designer Firm Name              | Kaestle Boos Associates, Inc. | Encumbered (Reporting Period)             | \$2,136,976                           |  |  |  |  |  |
| Principal                       | Michael J McKeon              | Encumbered (to Date)                      | \$15,788,433                          |  |  |  |  |  |
| General Contractor Firm Name    | Gilbane Building Company      | Total Project Invoices Received (to Date) | \$11,948,038                          |  |  |  |  |  |
| General Contractor Contact Name | Ryan E Hutchins               | Project Completion Percentage             | 8%                                    |  |  |  |  |  |