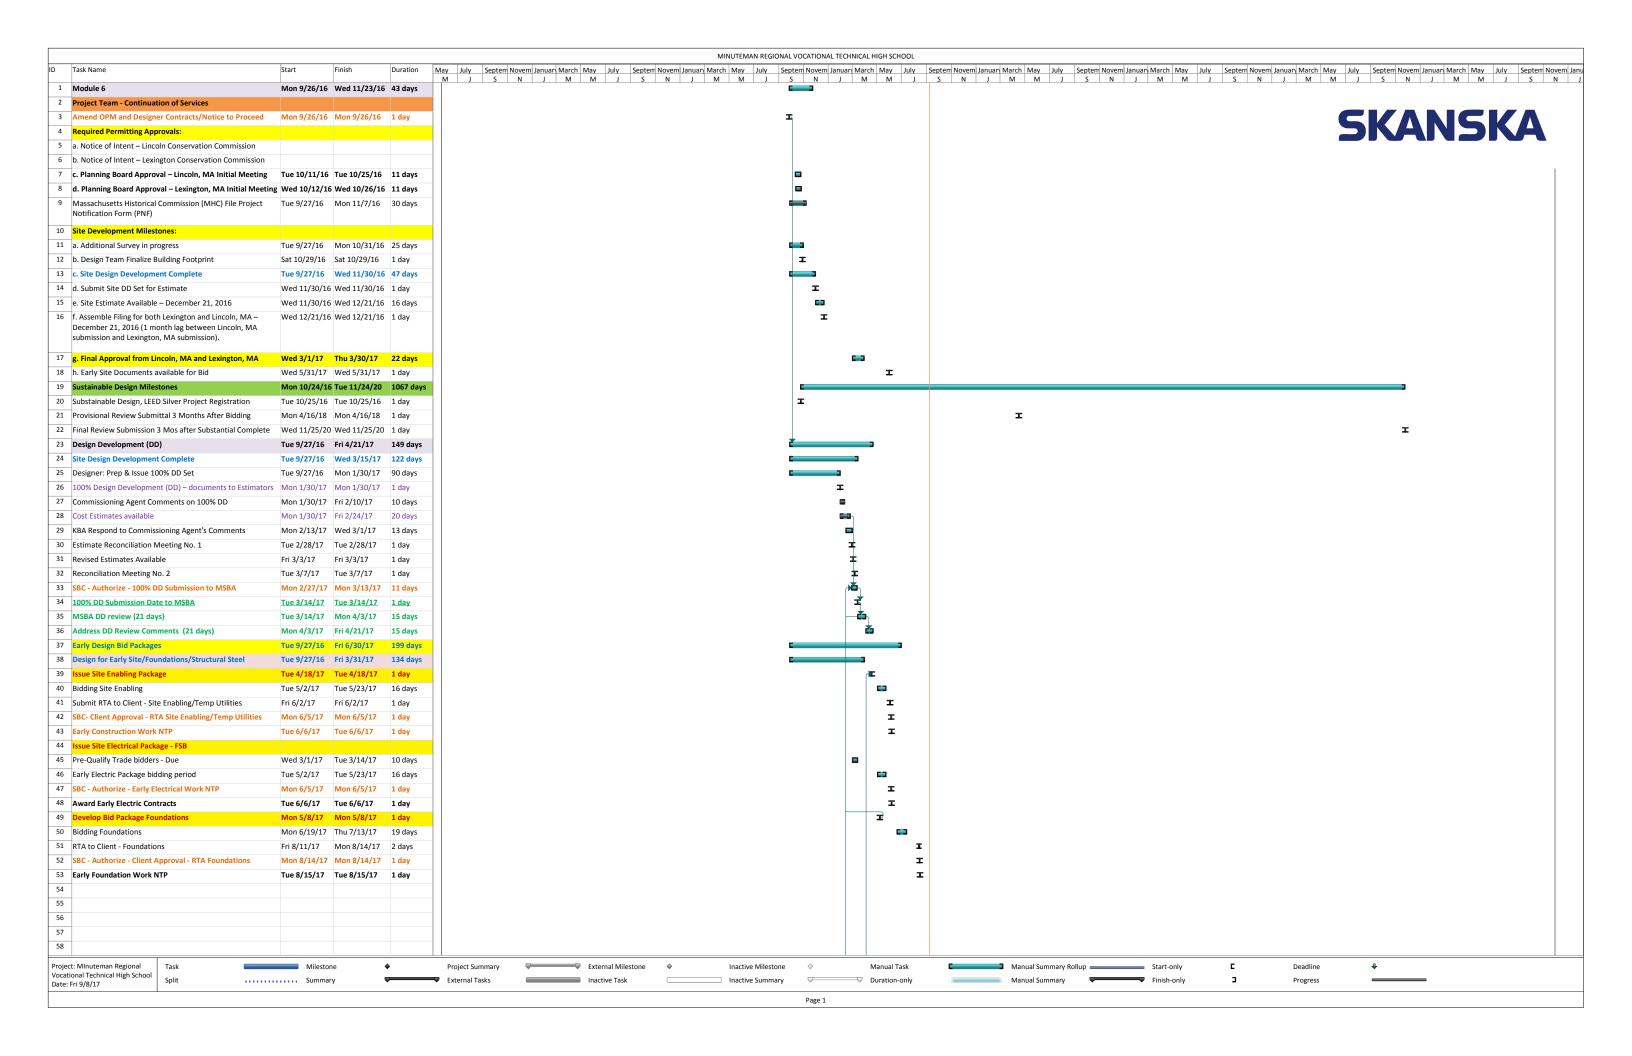

| Phase                                  | Design Development                                                                                                   | Phase Scheduled Completion Date                                                                                                                                                                                                                                     | 11/14/2017                                                                       |
|----------------------------------------|----------------------------------------------------------------------------------------------------------------------|---------------------------------------------------------------------------------------------------------------------------------------------------------------------------------------------------------------------------------------------------------------------|----------------------------------------------------------------------------------|
| Designer Activities (Reporting Period) | meeting. Meeting with Lincoln Fire I<br>meetings with subconsultants. Subr<br>participate in reconciliation meetings | s, OPM, and CM. Attend SBC Meetings. Particle partment. Design meetings with school department. Design meetings with school department of 90% CD for project team's review. See Review of CM's payment application. Responing Agent's comments. Progressing with CD | artments. Coordination<br>10% CD cost estimates and<br>and to MSBA 60% CD review |
| 30 Day Look Ahead                      |                                                                                                                      |                                                                                                                                                                                                                                                                     |                                                                                  |
| Commissioning Consultant               |                                                                                                                      |                                                                                                                                                                                                                                                                     |                                                                                  |
| Commissioning Consultant Status        |                                                                                                                      |                                                                                                                                                                                                                                                                     |                                                                                  |