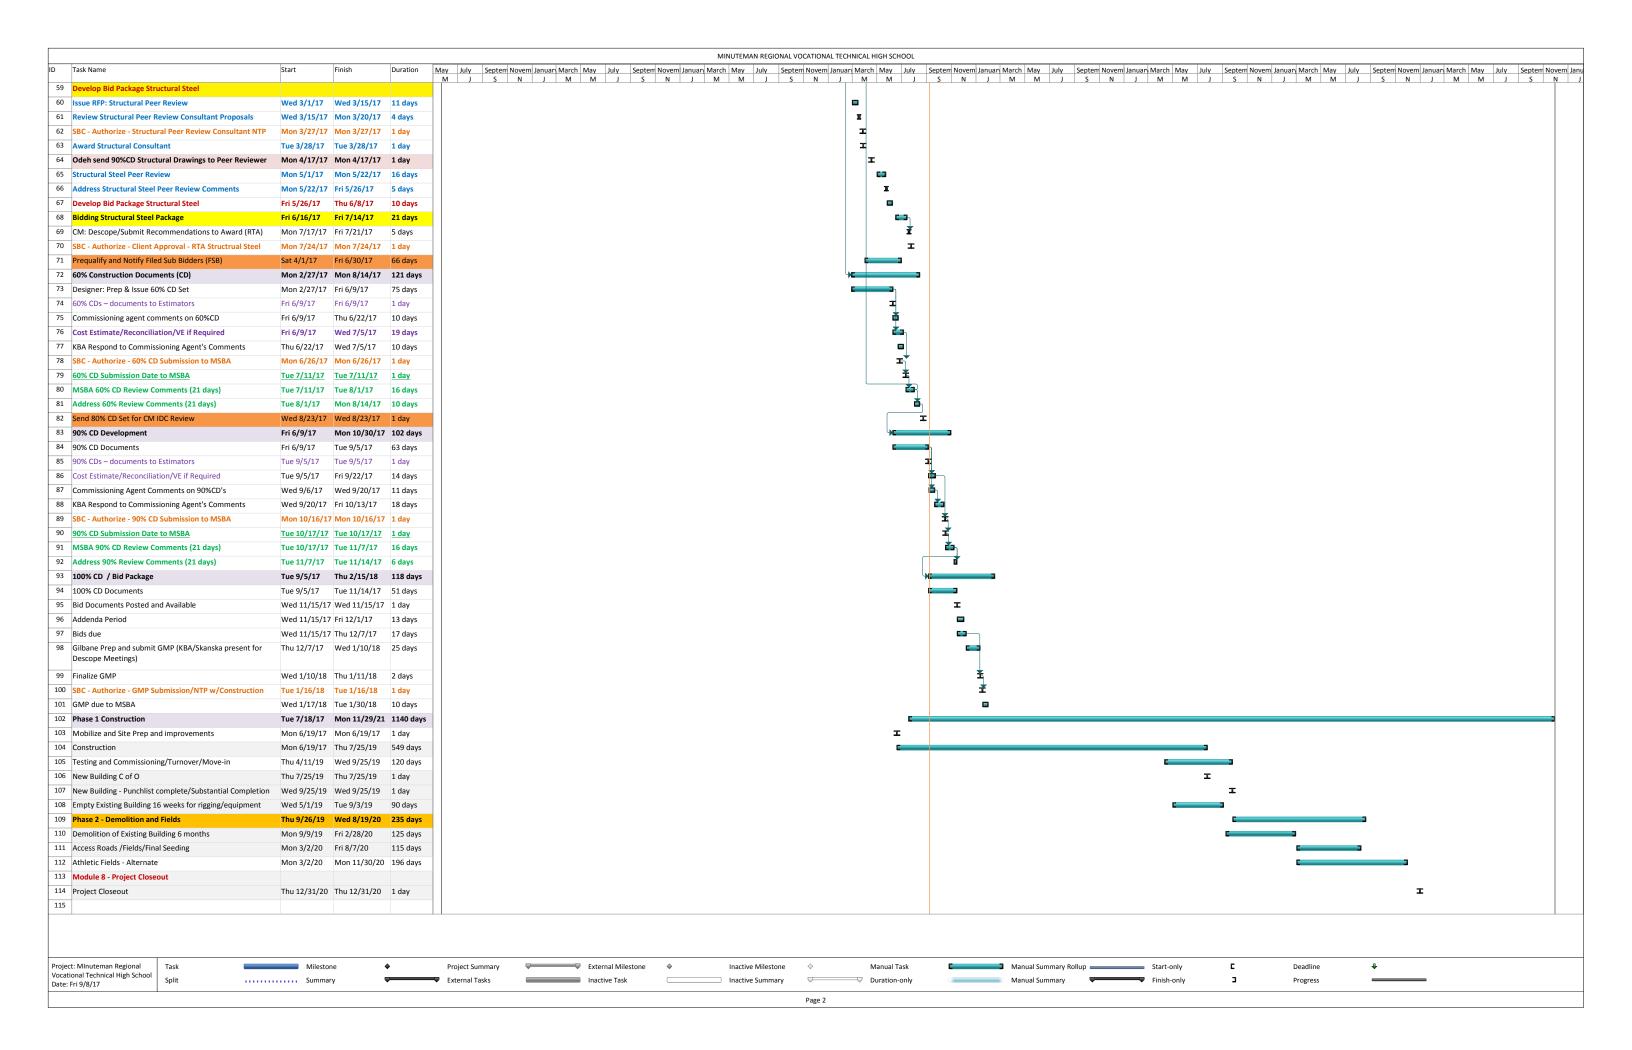

| Phase                                  | Design Development                                                                                                   | Phase Scheduled Completion Date                                                                                                                                                                                                                                     | 11/14/2017                                                                       |
|----------------------------------------|----------------------------------------------------------------------------------------------------------------------|---------------------------------------------------------------------------------------------------------------------------------------------------------------------------------------------------------------------------------------------------------------------|----------------------------------------------------------------------------------|
| Designer Activities (Reporting Period) | meeting. Meeting with Lincoln Fire I<br>meetings with subconsultants. Subr<br>participate in reconciliation meetings | s, OPM, and CM. Attend SBC Meetings. Particle partment. Design meetings with school department. Design meetings with school department of 90% CD for project team's review. See Review of CM's payment application. Responing Agent's comments. Progressing with CD | artments. Coordination<br>10% CD cost estimates and<br>and to MSBA 60% CD review |
| 30 Day Look Ahead                      |                                                                                                                      |                                                                                                                                                                                                                                                                     |                                                                                  |
| Commissioning Consultant               |                                                                                                                      |                                                                                                                                                                                                                                                                     |                                                                                  |
| Commissioning Consultant Status        |                                                                                                                      |                                                                                                                                                                                                                                                                     |                                                                                  |