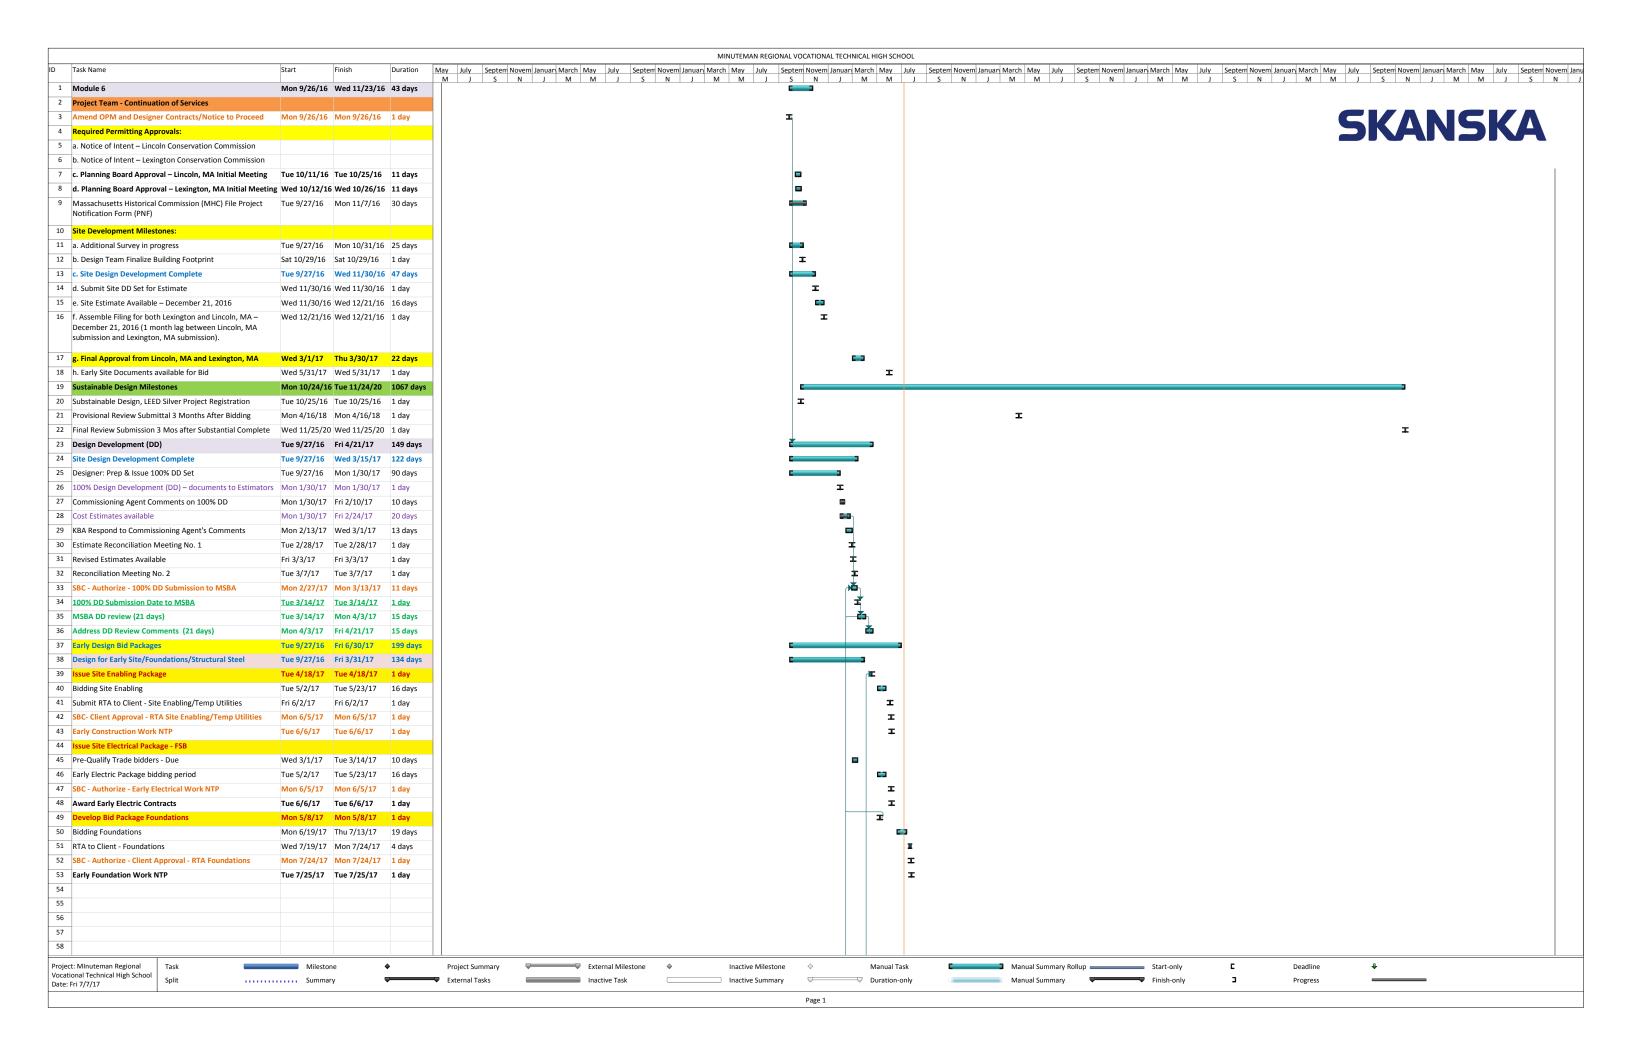

| Phase                                  | Design Development                                                                                   | Phase Scheduled Completion Date                                                                                                                                                                                                                                            | 10/3/2017                                                                            |
|----------------------------------------|------------------------------------------------------------------------------------------------------|----------------------------------------------------------------------------------------------------------------------------------------------------------------------------------------------------------------------------------------------------------------------------|--------------------------------------------------------------------------------------|
| Designer Activities (Reporting Period) | approval. Attend SBC Meetings.<br>RFI and issuance of Addendums<br>the foundation waterproofing, ele | ants, OPM, and CM. Meeting with Lincoln Plant Participate in weekly construction meeting. Eval for the bid packages. Review bids of and partic vator, structural steel, concrete, and green hous sponse to Commission Agent's comments. Preparagressing with CD documents. | luation of SOQ's. Respond to ipate in scoping meeting for e Reconciliation of 60% CD |
| 30 Day Look Ahead                      |                                                                                                      |                                                                                                                                                                                                                                                                            |                                                                                      |
| Commissioning Consultant               | BR+A                                                                                                 |                                                                                                                                                                                                                                                                            |                                                                                      |
| Commissioning Consultant Status        | BR+A completed review of 60% responses to comments.                                                  | Construction Documents and provided comment                                                                                                                                                                                                                                | s. Design team provided                                                              |