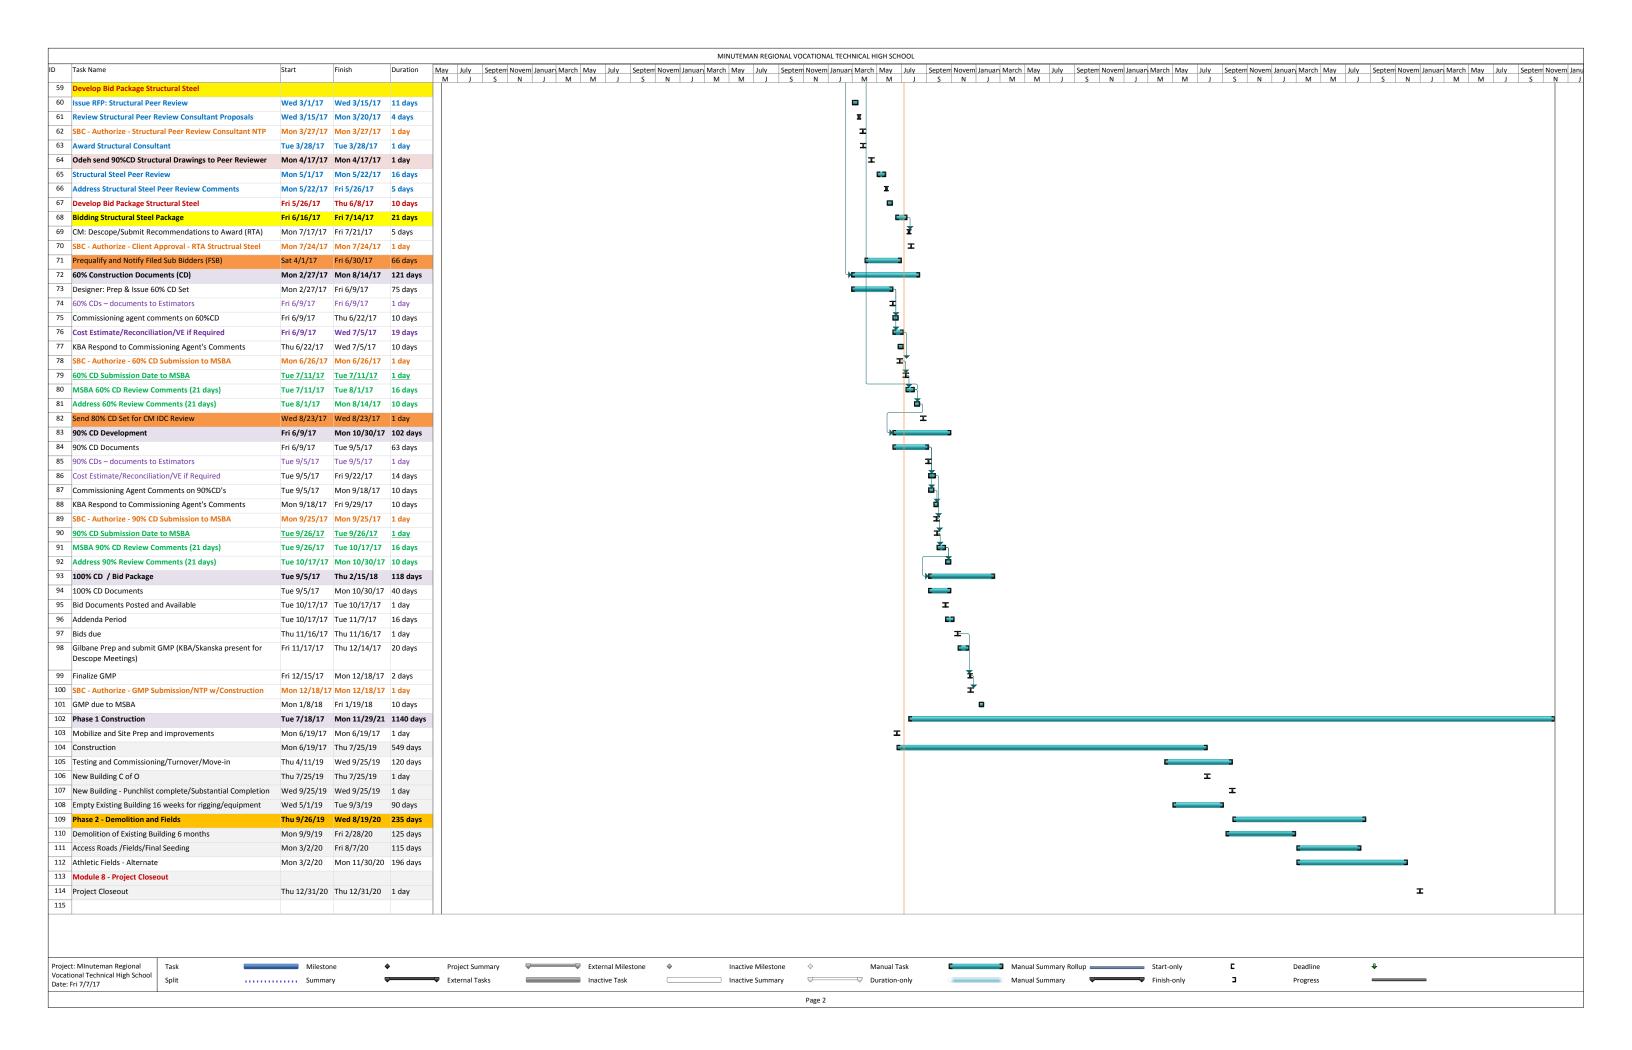

| Phase                                  | Design Development                                                                                   | Phase Scheduled Completion Date                                                                                                                                                                                                                                            | 10/3/2017                                                                            |
|----------------------------------------|------------------------------------------------------------------------------------------------------|----------------------------------------------------------------------------------------------------------------------------------------------------------------------------------------------------------------------------------------------------------------------------|--------------------------------------------------------------------------------------|
| Designer Activities (Reporting Period) | approval. Attend SBC Meetings.<br>RFI and issuance of Addendums<br>the foundation waterproofing, ele | ants, OPM, and CM. Meeting with Lincoln Plant Participate in weekly construction meeting. Eval for the bid packages. Review bids of and partic vator, structural steel, concrete, and green hous sponse to Commission Agent's comments. Preparagressing with CD documents. | luation of SOQ's. Respond to ipate in scoping meeting for e Reconciliation of 60% CD |
| 30 Day Look Ahead                      |                                                                                                      |                                                                                                                                                                                                                                                                            |                                                                                      |
| Commissioning Consultant               | BR+A                                                                                                 |                                                                                                                                                                                                                                                                            |                                                                                      |
| Commissioning Consultant Status        | BR+A completed review of 60% responses to comments.                                                  | Construction Documents and provided comment                                                                                                                                                                                                                                | s. Design team provided                                                              |